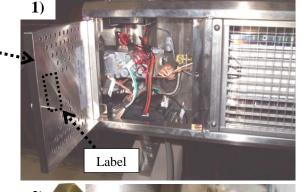

#### **PROCEDURE**

1) Shut-OFF the gas supply and then open the component access door.

Access Door

- 2) Remove the main burner orifice from the brass elbow using a ½" wrench. Replace the main burner orifice accordingly (#36 DMS for NG or #50 DMS for LP).
- 3) Remove the tubing from the pilot burner with a <sup>7</sup>/<sub>16</sub>" open wrench. Remove the pilot burner orifice and insert the appropriate orifice in the same direction as shown on picture 3, (0.018 for NG or 0.012 for LP). Screw the tubing back into the pilot burner.

**NOTE:** On LP conversion, the rate screw orifice may need to be turned back out by 1 to 2 turns for the burner to have a stable flame on the low setting.

- 7) With a permanent marker, write the following information on the conversion label, such as: Model number indicate on the serial plate, gas converted to, date of the gas conversion, service agency name, address and contact phone number. Without covering the holes on the access door paste the label on the access door as shown on picture 1.
- 8) Gas conversion is complete