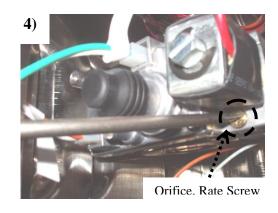

4) Remove the rate screw orifice with a flat screwdriver; you may need to use pliers to pull the rate screw of the cavity. Replace the rate screw orifice accordingly (Blank stud for NG or 1.7mm. # 51 for LP).

**NOTE:** On LP conversion, the rate screw orifice may need to be turned back out by 1 to 2 turns for the burner to have a stable flame on the low setting.

- 7) With a permanent marker, write the following information on the conversion label, such as: Model number indicate on the serial plate, gas converted to, date of the gas conversion, service agency name, address and contact phone number. Without covering the holes on the access door paste the label on the access door as shown on picture 1.
- 8) Gas conversion is complete