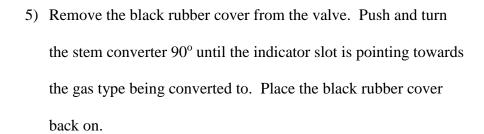

4) Remove the rate screw orifice with a flat screwdriver; you may need to use pliers to pull the rate screw of the cavity. Replace the rate screw orifice accordingly (Blank stud for NG or 1.7mm. # 51 for LP).