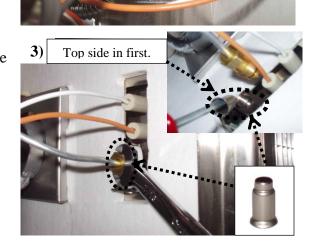

#### **PROCEDURE**

1) Shut-OFF the gas supply and then open the component access door.

Access Door

- 2) Remove the main burner orifice from the brass elbow using a ½" wrench. Replace the main burner orifice accordingly (#36 DMS for NG or #50 DMS for LP).
- 3) Remove the tubing from the pilot burner with a <sup>7</sup>/<sub>16</sub>" open wrench. Remove the pilot burner orifice and insert the appropriate orifice in the same direction as shown on picture 3, (0.018 for NG or 0.012 for LP). Screw the tubing back into the pilot burner.